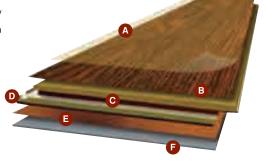

#### COMPONENTS

- A Highly Anti-abrasive Protective Overlay
- Melamine Impregnated Decorative Film
- CoreGuard® High Density Hardwood Fibreboard (HDF)
- WaxGuard+® (Edge Protection)
- Balancing Film for Dimensional Stability
- SilenPro® Optional Sound-Absorbing Layer